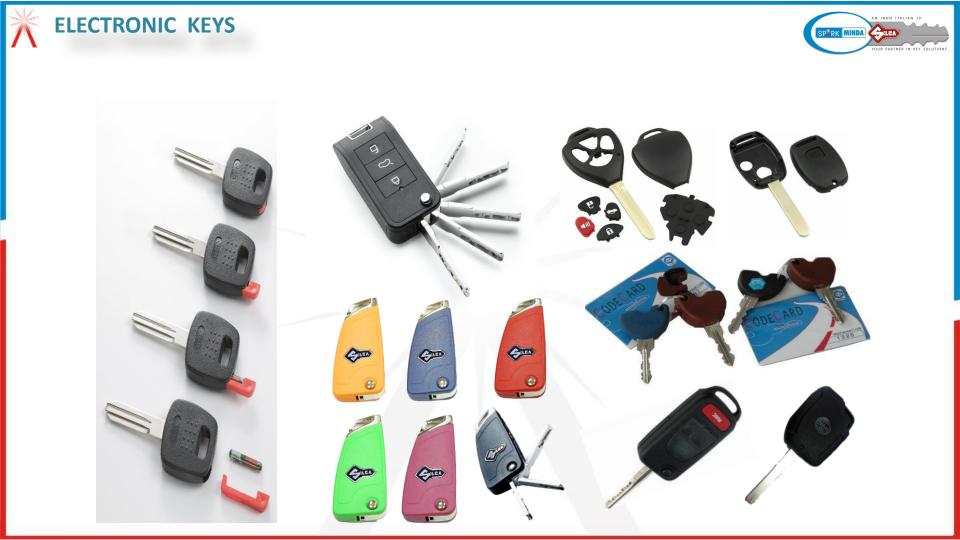

cal Process control through PQ man. As key milling & key biting are both very unique & Critical processes for the proper functioning of the product, we have chosen these two processes for Cpk retention through PQ man.





# **MANUFACTURING FACILITIES**

# Manufacturing Facilities – A snapshot



We are having best in class manufacturing & service facility to fulfill implied needs of customer.







# MOULDED KEYS



### COINED KEYS







# CHILD PART SUB ASSEMBLY

#### BODY SUB ASSEMBLY



#### **CARRIAGE SUB ASSEMBLY**



#### **MACHINE SETTING**



#### ACCESSORIES PACKING







CLEANING





#### FINAL INSPECTION



## Manufacturing Process Flow - KCM





















## Manufacturing Facilities – KCM











# **Product Range**







# FLAT COINED KEYS

∦





r



















# ART KEYS, DIAMOND KEYS & ULTRALITE KEYS

T

































. . .

0

E

a/1/2





# **Product Range**



K.C.M.



With Duo IQ, Silca introduces an innovative concept of an Intelligent mechanical keycutting machine. A double carriage makes it possible to cut flat keys for cylinders and vehicles, cruciform, bit and double bit, post box keys, and special keys such as Abus<sup>™</sup> and Abloy<sup>™</sup>. Along with IoT technology the machine guarantees accurate data at finger touch and precision key duplication results for all types of keys.



With **DUO**, Silca introduces an innovative concept of key-cutting machines. A double carriage makes it possible to cut flat keys for cylinders and vehicles, cruciform keys, bit and double bit keys and mail box keys.