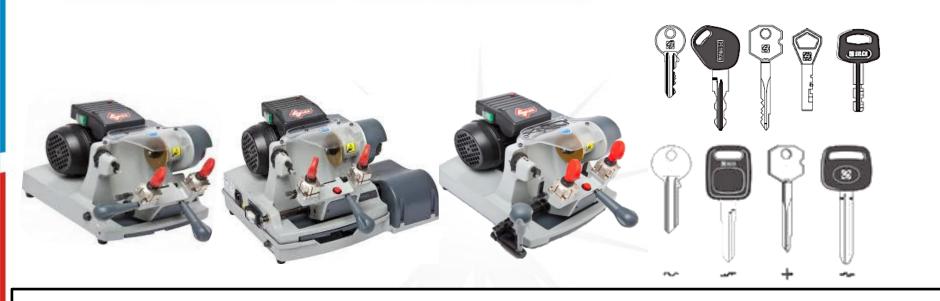

SPEED is a manual key cutting machine for flat keys and automotive keys. A special customized version is also available as SPEED S for the UK market, this key cutting machine is for flat keys used with cylinder, car locks and cruciform.

FASTBIT AND FASTBIT II are mechanical key cutting machines for bit and double bit keys, designed and engineered to respond to the needs of key cutters who want to be equipped with a user-friendly, precise, reliable and long-lasting machine or those who are just approaching to duplicate of these specific key types.

FLASH 008 is the mechanical key cutting machine for flat cylinder and vehicle keys. It also cuts cruciform keys and keys with long necks, tip stop and flip mechanisms. Lightweight and compact, it is perfect for small shops and mobile use. FLASH MOBILE Battery operated, lightweight and easy to use for "on the go locksmithing" Flash Mobile is a battery operated, mechanical key cutting machine for flat cylinder and vehicle keys. It cuts also cruciform keys and keys with long neck, tip-stop and a flip mechanism. Flash Mobile is easy to use and contains a quality PCB controlling the battery status