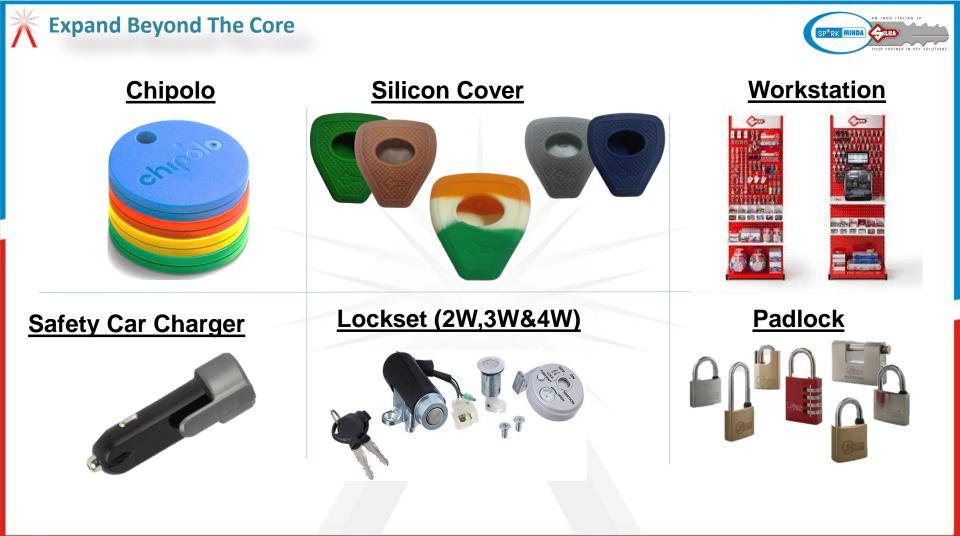

### SAFETY PRODUCTS LAUCHED DURING COVID SCENARIO

- HandZoff is made from 100% recycled brass, a copper alloy proven to have an effective, ongoing anti-bacterial effect
- HandZoff keyring tool that presses, grabs, hooks and grips to avoid touching germ-covered surfaces with bare hands.
- Made in INDIA

 It offers a unique, eco-friendly, non-hazardous, antimicrobial coating for surfaces to prevent virus contamination. Silver lon inorganics proprietary base, used for imparting anti-virus properties on polymer surface.