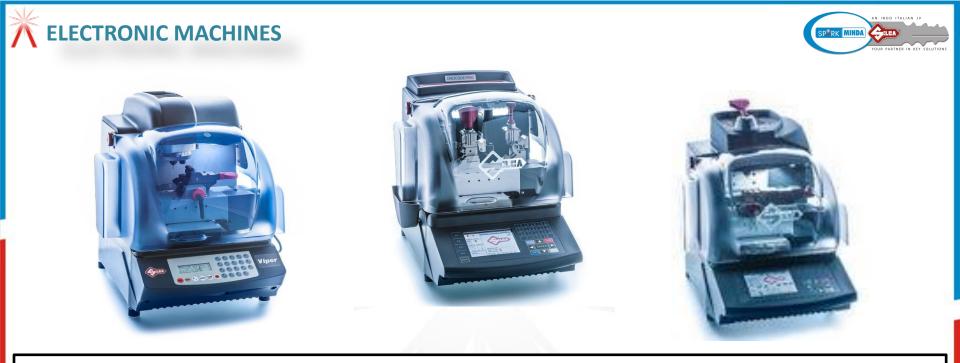

In the eighties Silca introduced, first in the world, the duplication based on code numbering, marking a technological turn around in the Key Duplication Locksmith Industry . Again in 2014, Silca introduced a new technology , which has challenged and innovated, every day business of the locksmiths by introducing a new upgraded EKCM – FUTURA.

#### FUTURA LIGHT (JULY 2018), FUTURA AUTO (FEB 2019), FUTURA EDGE(JUL 2019)

In Silca was pioneer for locksmithing based on code numbering, marking a technological turn around in the Key Duplication Locksmith Industry . Again in 2018, Silca re-introduced there successful EKCM Futura, which is now "Made In India" & also enabled with Geo-fencing feature to innovated, every day business of the locksmiths.