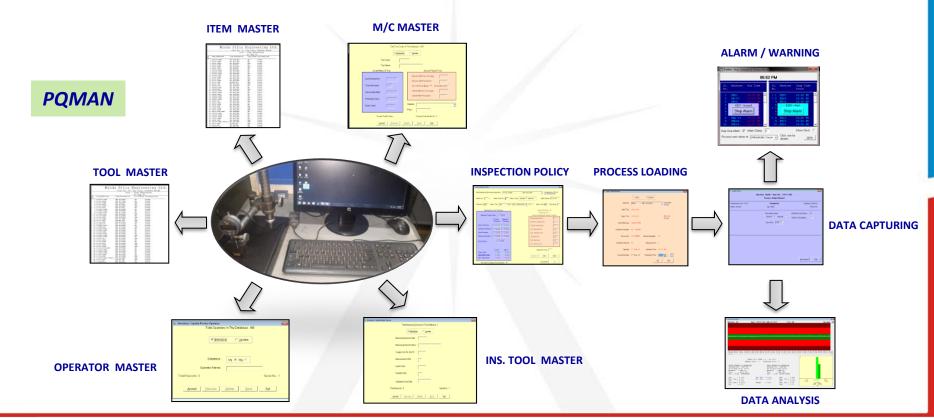

5.Statistical Process Control through PQ man

6.Equipped with all functional & parametric testing equipment like 2D height masters, Material Spectro analysis , Profile projector & Vision measuring machine etc.

SPARK MINDA

INDO ITALIAN JV

Statistical Process control through PQ man. As key milling & key biting are both very unique & Critical processes for the proper functioning of the product, we have chosen these two processes for Cpk retention through PQ man.