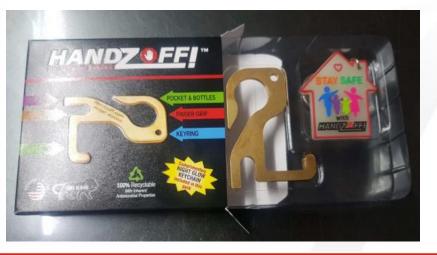

### SAFETY PRODUCTS LAUCHED DURING COVID SCENARIO

- HandZoff is made from 100% recycled brass, a copper alloy proven to have an effective, ongoing anti-bacterial effect
- HandZoff keyring tool that presses, grabs, hooks and grips to avoid touching germ-covered surfaces with bare hands.
- Made in INDIA