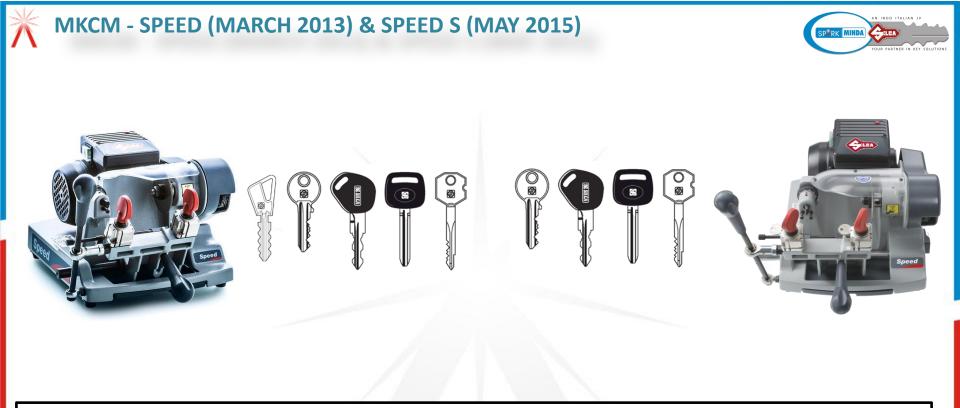

SPEED is a manual key cutting machine for flat keys and automotive keys. A special customized version is also available as SPEED S for the UK market, this key cutting machine is for flat keys used with cylinder, car locks and cruciform.