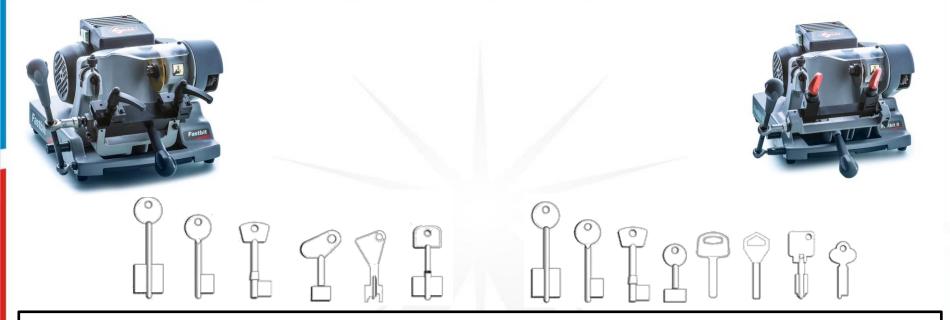

FASTBIT AND FASTBIT II are mechanical key cutting machines for bit and double bit keys, designed and engineered to respond to the needs of key cutters who want to be equipped with a user-friendly, precise, reliable and long-lasting machine or those who are just approaching to duplicate of these specific key types.