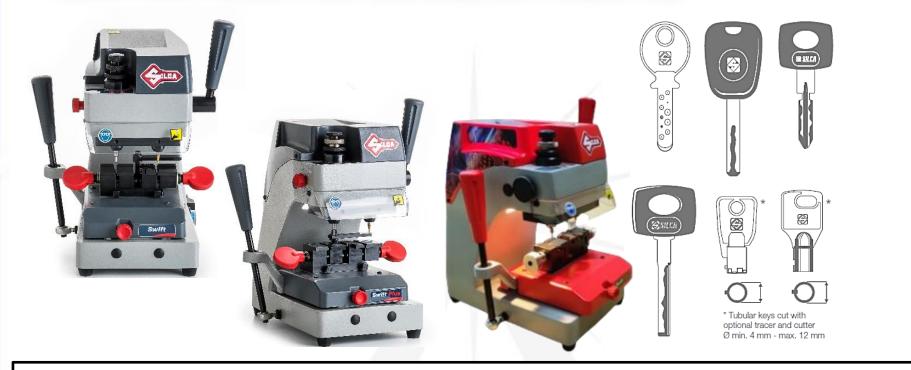

With **DUO**, Silca introduces an innovative concept of key-cutting machines. A double carriage makes it possible to cut flat keys for cylinders and vehicles, cruciform keys, bit and double bit keys and mail box keys.

EASY is a manual radial key-cutting machine for special profiles, Dimple Keys or Sidewinder keys . With the dedicated optional accessories, it can also duplicate tubular keys and vehicle keys for a wide variety of brands , now Easy is upgraded to a newer version- Twister II, after incorporating some new features as required by customers. Twister II PRO features tilting clamps (0°+/-45°) with four different positions for easily installing a wide array of keys: dimple keys with Flat Angled cuts and laser keys. Tibbe keys\*,Flat keys\* and Mercedes keys\* can be duplicated using optional accessories.

#### MKCM – SWIFT & SWIFT PLUS (FEB'2018), SWIFT 2.0(NOV'23)

Swift Plus is the economical mechanical key cutting machine for dimple, laser and tubular keys. Easy and comfortable to use and made with resistant and durable materials, Swift Plus is reliable over time ensuring quality cutting results.