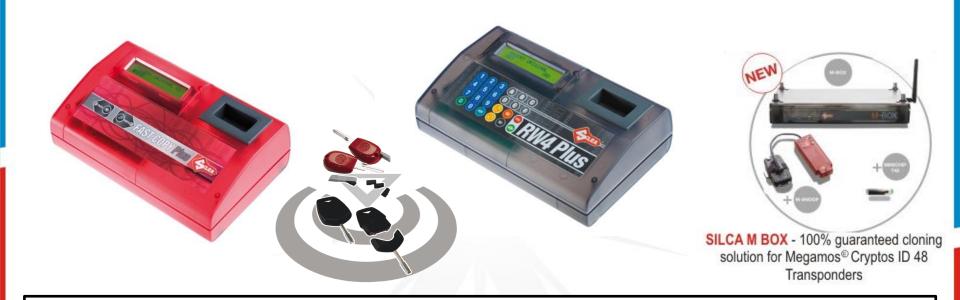

### **PROGRAMMING & CLONING DEVICES**

Cloning calculations are made using Advanced Diagnostics proprietary servers to guarantee reliability, ensuring that the latest routines are always available and time-consuming software updates are avoided. RW5 is the fast, easy solution able to duplicate transponders for around 99% of cloneable vehicle keys in circulation, including ID46 and ID48. Smart Aerial+ works hand in hand with the MYKEYS Pro app to guide the user through the entire cloning process, providing all the necessary information needed to deliver a perfect duplicate key.

EASIEST SOLUTION FOR DUPLICATING CAR REMOTES: The Silca Universal Remote Cable connects the remote to the smartphone to pre-set a new remote in just a few seconds. You just need to select the vehicle model from the MySilca SRP App and the cable enables pre-set data to be written onto the remote key.

With the acquisition of Advanced Diagnostics in 2014, Silca increased its stronghold in the Programming Devices The state of the art, OBD vehicle key programmer that works with most vehicle makes and models worldwide, for easily programming transponder keys, proximity keys and remotes and for reading the PIN codes for numerous manufacturers. It features an intuitive touch screen user interface and incorporates the entire Advanced Diagnostics Info Quest database with over 5000 vehicle models. It is a flexible, all-in-one solution offering the user a combination of purchase options.

#### **TRANSPONDER KEY SOLUTIONS – RW4 & FAST COPY PLUS**

RW4 Plus & Fast Copy Plus are the Silca Cloning Devices for correctly identifying Transponder keys & for correctly copying all fixed code type Transponder keys, Texas Crypto Transponder keys & Philips Crypto (ID46) keys. With the introduction of M Box, now all ID48 transponders can also be copied using these devices.