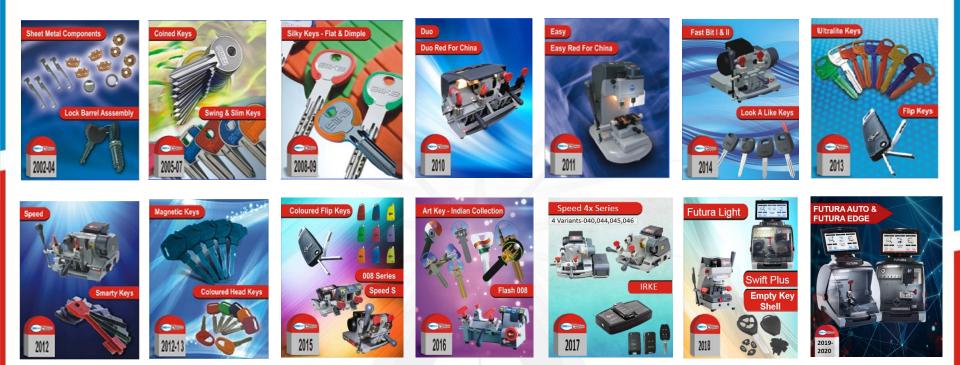

# **Product Range**

# **Product Range**

K.C.M.

With Duo IQ, Silca introduces an innovative concept of an Intelligent mechanical keycutting machine. A double carriage makes it possible to cut flat keys for cylinders and vehicles, cruciform, bit and double bit, post box keys, and special keys such as Abus<sup>™</sup> and Abloy<sup>™</sup>. Along with IoT technology the machine guarantees accurate data at finger touch and precision key duplication results for all types of keys.

With **DUO**, Silca introduces an innovative concept of key-cutting machines. A double carriage makes it possible to cut flat keys for cylinders and vehicles, cruciform keys, bit and double bit keys and mail box keys.

EASY is a manual radial key-cutting machine for special profiles, Dimple Keys or Sidewinder keys . With the dedicated optional accessories, it can also duplicate tubular keys and vehicle keys for a wide variety of brands , now Easy is upgraded to a newer version- Twister II, after incorporating some new features as required by customers. Twister II PRO features tilting clamps (0°+/-45°) with four different positions for easily installing a wide array of keys: dimple keys with Flat Angled cuts and laser keys. Tibbe keys\*,Flat keys\* and Mercedes keys\* can be duplicated using optional accessories.

SPEED is a manual key cutting machine for flat keys and automotive keys. A special customized version is also available as SPEED S for the UK market, this key cutting machine is for flat keys used with cylinder, car locks and cruciform.

FASTBIT AND FASTBIT II are mechanical key cutting machines for bit and double bit keys, designed and engineered to respond to the needs of key cutters who want to be equipped with a user-friendly, precise, reliable and long-lasting machine or those who are just approaching to duplicate of these specific key types.

FLASH 008 is the mechanical key cutting machine for flat cylinder and vehicle keys. It also cuts cruciform keys and keys with long necks, tip stop and flip mechanisms. Lightweight and compact, it is perfect for small shops and mobile use. FLASH MOBILE Battery operated, lightweight and easy to use for "on the go locksmithing" Flash Mobile is a battery operated, mechanical key cutting machine for flat cylinder and vehicle keys. It cuts also cruciform keys and keys with long neck, tip-stop and a flip mechanism. Flash Mobile is easy to use and contains a quality PCB controlling the battery status

#### MANUAL/AUTOMATIC KCM – SPEED 4X (JUNE'2016)

SPEED 4X series, is the range of MKCM that is developed to replace 044HD & 040HD series of ILCO machines .This MKCM range is introduced initially to meet the requirements of ILCO, NA but eventually will also be launched globally thru Silca channels. SPEED 4X can duplicate flat keys, cylinder keys , car and bike keys and cruciform keys.

#### MKCM – SWIFT & SWIFT PLUS (FEB'2018), SWIFT 2.0(NOV'23)

Swift Plus is the economical mechanical key cutting machine for dimple, laser and tubular keys. Easy and comfortable to use and made with resistant and durable materials, Swift Plus is reliable over time ensuring quality cutting results.

In the eighties Silca introduced, first in the world, the duplication based on code numbering, marking a technological turn around in the Key Duplication Locksmith Industry . Again in 2014, Silca introduced a new technology , which has challenged and innovated, every day business of the locksmiths by introducing a new upgraded EKCM – FUTURA.

#### FUTURA LIGHT (JULY 2018), FUTURA AUTO (FEB 2019), FUTURA EDGE(JUL 2019)

In Silca was pioneer for locksmithing based on code numbering, marking a technological turn around in the Key Duplication Locksmith Industry . Again in 2018, Silca re-introduced there successful EKCM Futura, which is now "Made In India" & also enabled with Geo-fencing feature to innovated, every day business of the locksmiths.