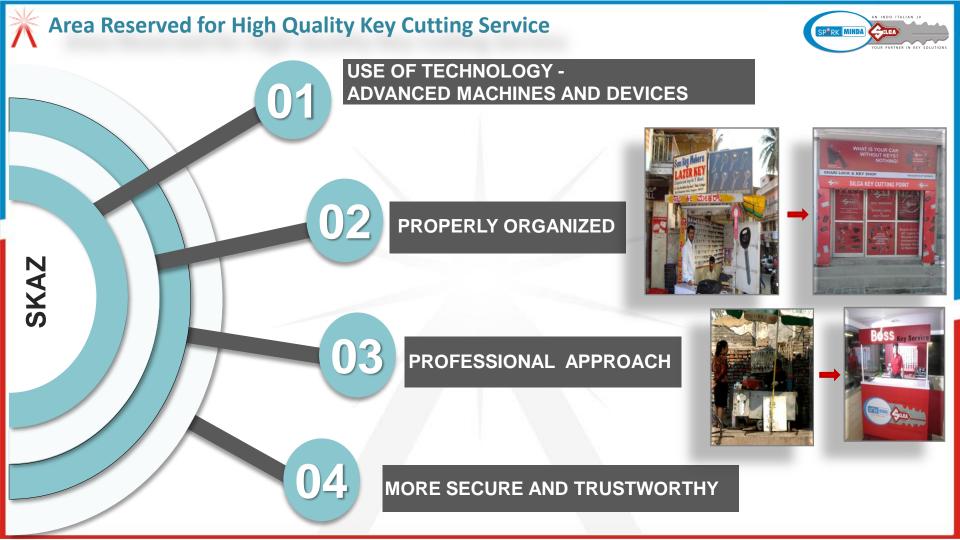

tion of M Box, now all ID48 transponders can also be copied using these devices.





### **SHEET METAL COMPONENTS**







### **OTHER RELATED PRODUCT (EBTC)**







### SAFETY PRODUCTS LAUCHED DURING COVID SCENARIO







- HandZoff is made from 100% recycled brass, a copper alloy proven to have an effective, ongoing anti-bacterial effect
- HandZoff keyring tool that presses, grabs, hooks and grips to avoid touching germ-covered surfaces with bare hands.
- Made in INDIA









 It offers a unique, eco-friendly, non-hazardous, antimicrobial coating for surfaces to prevent virus contamination. Silver lon inorganics proprietary base, used for imparting anti-virus properties on polymer surface.



HandZfree

Inkafarma 🚯



### **Franchise Business**



### Silca Keys & Accessories StorZ





### **After Market Operations**

#### **Indian After Market Operation**







Minda Silca came together with PT Minda Trading (Indonesia) in 2011-2012 to cover the South East Asian Market.

Minda Silca continued its venture in South East Asian market directly thru Export Department w.e.f. 1<sup>st</sup> April'2014.

#### Coverage – SEA Aftermarket





#### **Focused Countries**

- Thailand
- Malaysia
- Vietnam
- Also Operating in
  - Indonesia
  - Philippines
  - Cambodia
- Next Destinations
  - Myanmar
  - Laos



Nepal

Sri Lanka

**Maldives** 

Bhutan

Bangladesh



Already Operating in

- Nepal
- Sri Lanka
- Bangladesh
- Maldives



• Bhutan

























#### **Blood Donation**

Because donation can save as many as three lives.... Care for Persons with Disability for