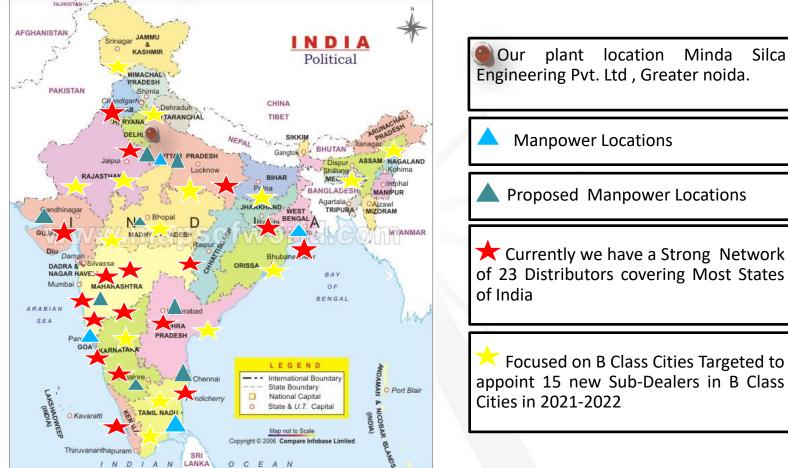

#### **Indian After Market Operation**

Minda Silca came together with PT Minda Trading (Indonesia) in 2011-2012 to cover the South East Asian Market.

Minda Silca continued its venture in South East Asian market directly thru Export Department w.e.f. 1<sup>st</sup> April'2014.