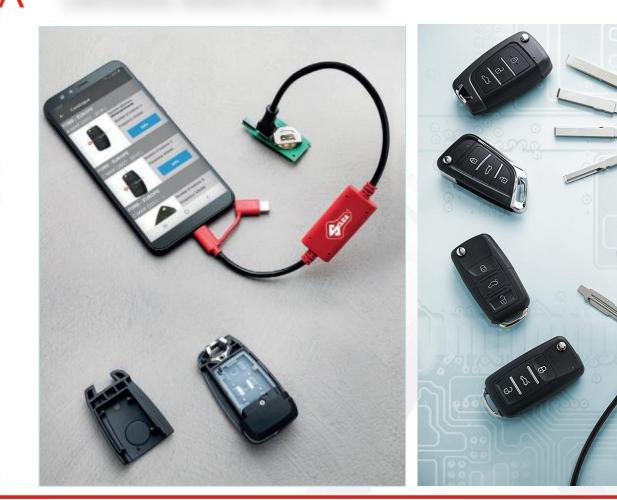

### **PROGRAMMING & CLONING DEVICES**

Cloning calculations are made using Advanced Diagnostics proprietary servers to guarantee reliability, ensuring that the latest routines are always available and time-consuming software updates are avoided. RW5 is the fast, easy solution able to duplicate transponders for around 99% of cloneable vehicle keys in circulation, including ID46 and ID48. Smart Aerial+ works hand in hand with the MYKEYS Pro app to guide the user through the entire cloning process, providing all the necessary information needed to deliver a perfect duplicate key.

EASIEST SOLUTION FOR DUPLICATING CAR REMOTES: The Silca Universal Remote Cable connects the remote to the smartphone to pre-set a new remote in just a few seconds. You just need to select the vehicle model from the MySilca SRP App and the cable enables pre-set data to be written onto the remote key.

With the acquisition of Advanced Diagnostics in 2014, Silca increased its stronghold in the Programming Devices The state of the art, OBD vehicle key programmer that works with most vehicle makes and models worldwide, for easily programming transponder keys, proximity keys and remotes and for reading the PIN codes for numerous manufacturers. It features an intuitive touch screen user interface and incorporates the entire Advanced Diagnostics Info Quest database with over 5000 vehicle models. It is a flexible, all-in-one solution offering the user a combination of purchase options.