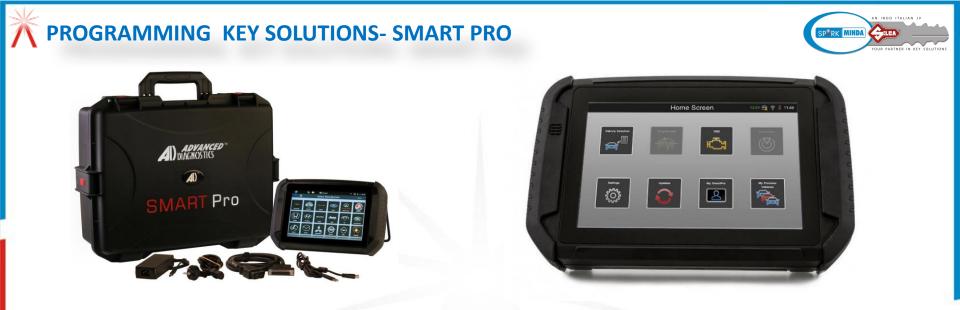

With the acquisition of Advanced Diagnostics in 2014, Silca increased its stronghold in the Programming Devices The state of the art, OBD vehicle key programmer that works with most vehicle makes and models worldwide, for easily programming transponder keys, proximity keys and remotes and for reading the PIN codes for numerous manufacturers. It features an intuitive touch screen user interface and incorporates the entire Advanced Diagnostics Info Quest database with over 5000 vehicle models. It is a flexible, all-in-one solution offering the user a combination of purchase options.