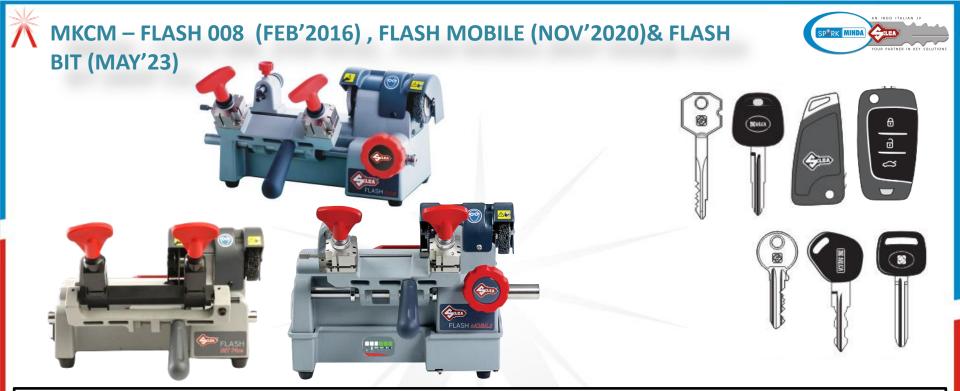

FLASH 008 is the mechanical key cutting machine for flat cylinder and vehicle keys. It also cuts cruciform keys and keys with long necks, tip stop and flip mechanisms. Lightweight and compact, it is perfect for small shops and mobile use. FLASH MOBILE Battery operated, lightweight and easy to use for "on the go locksmithing" Flash Mobile is a battery operated, mechanical key cutting machine for flat cylinder and vehicle keys. It cuts also cruciform keys and keys with long neck, tip-stop and a flip mechanism. Flash Mobile is easy to use and contains a quality PCB controlling the battery status