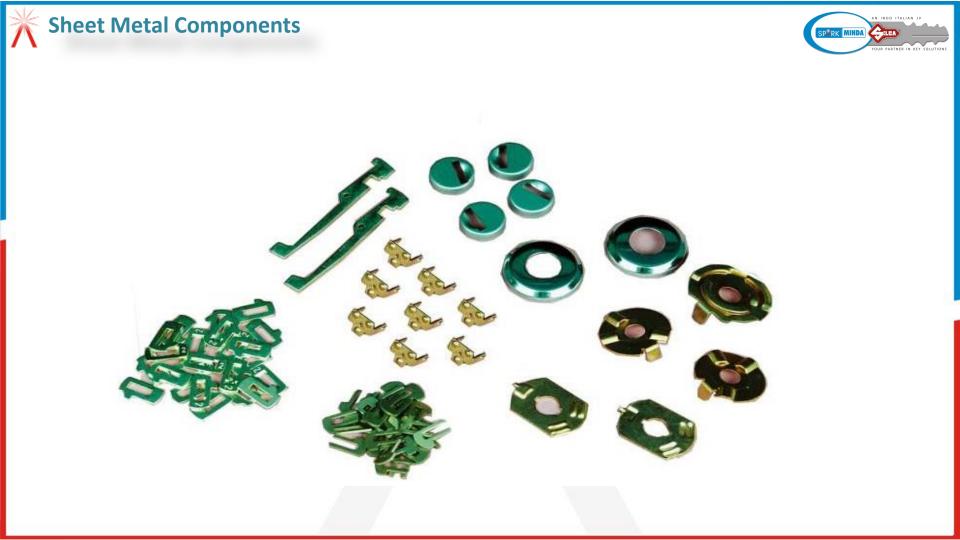

orldwide, for easily programming transponder keys, proximity keys and remotes and for reading the PIN codes for numerous manufacturers. It features an intuitive touch screen user interface and incorporates the entire Advanced Diagnostics Info Quest database with over 5000 vehicle models. It is a flexible, all-in-one solution offering the user a combination of purchase options.

#### **TRANSPONDER KEY SOLUTIONS – RW4 & FAST COPY PLUS**





RW4 Plus & Fast Copy Plus are the Silca Cloning Devices for correctly identifying Transponder keys & for correctly copying all fixed code type Transponder keys, Texas Crypto Transponder keys & Philips Crypto (ID46) keys. With the introduction of M Box, now all ID48 transponders can also be copied using these devices.





### **SHEET METAL COMPONENTS**







### **OTHER RELATED PRODUCT (EBTC)**







### SAFETY PRODUCTS LAUCHED DURING COVID SCENARIO







- HandZoff is made from 100% recycled brass, a copper alloy proven to have an effective, ongoing anti-bacterial effect
- HandZoff keyring tool that presses, grabs, hooks and grips to avoid touching germ-covered surfaces with bare hands.
- Made in INDIA









 It offers a unique, eco-friendly, non-hazardous, antimicrobial coating for surfaces to prevent virus contamination. Silver lon inorganics proprietary base, used for imparting anti-virus properties on polymer surface.



HandZfree

Inkafarma 🚯



### **Franchise Business**



### Silca Keys & Accessories StorZ





### **After Market Operations**

#### **Indian After Market Operation**







Minda Silca came together with PT M