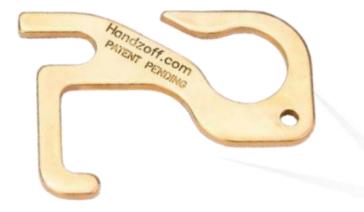

### SAFETY PRODUCTS LAUCHED DURING COVID SCENARIO

- HandZoff is made from 100% recycled brass, a copper alloy proven to have an effective, ongoing anti-bacterial effect
- HandZoff keyring tool that presses, grabs, hooks and grips to avoid touching germ-covered surfaces with bare hands.
- Made in INDIA