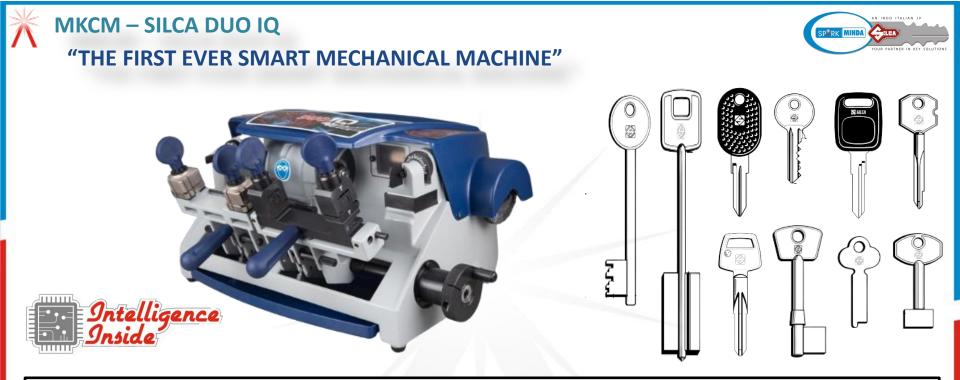

**DUOIQ** 

# **Product Range**

K.C.M.

With Duo IQ, Silca introduces an innovative concept of an Intelligent mechanical keycutting machine. A double carriage makes it possible to cut flat keys for cylinders and vehicles, cruciform, bit and double bit, post box keys, and special keys such as Abus<sup>™</sup> and Abloy<sup>™</sup>. Along with IoT technology the machine guarantees accurate data at finger touch and precision key duplication results for all types of keys.