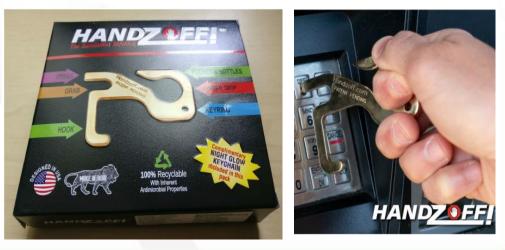

### SAFETY PRODUCTS LAUCHED DURING COVID SCENARIO

- HandZoff is made from 100% recycled brass, a copper alloy proven to have an effective, ongoing anti-bacterial effect
- HandZoff keyring tool that presses, grabs, hooks and grips to avoid touching germ-covered surfaces with bare hands.
- Made in INDIA

 It offers a unique, eco-friendly, non-hazardous, antimicrobial coating for surfaces to prevent virus contamination. Silver lon inorganics proprietary base, used for imparting anti-virus properties on polymer surface.