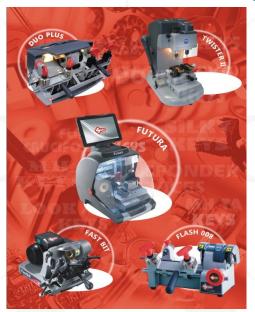

# **Product Range**

With **DUO**, Silca introduces an innovative concept of key-cutting machines. A double carriage makes it possible to cut flat keys for cylinders and vehicles, cruciform keys, bit and double bit keys and mail box keys.

EASY is a manual radial key-cutting machine for special profiles, Dimple Keys or Sidewinder keys . With the dedicated optional accessories, it can also duplicate tubular keys and vehicle keys for a wide variety of brands , now Easy is upgraded to a newer version- Twister II, after incorporating some new features as required by customers. Twister II PRO features tilting clamps (0°+/-45°) with four different positions for easily installing a wide array of keys: dimple keys with Flat Angled cuts and laser keys. Tibbe keys\*,Flat keys\* and Mercedes keys\* can be duplicated using optional accessories.

SPEED is a manual key cutting machine for flat keys and automotive keys. A special customized version is also available as SPEED S for the UK market, this key cutting machine is for flat keys used with cylinder, car locks and cruciform.

FASTBIT AND FASTBIT II are mechanical key cutting machines for bit and double bit keys, designed and engineered to respond to the needs of key cutters who want to be equipped with a user-friendly, precise, reliable and long-lasting machine or those who are just approaching to duplicate of these specific key types.

FLASH 008 is the mechanical key cutting machine for flat cylinder and vehicle keys. It also cuts cruciform keys and keys with long necks, tip stop and flip mechanisms. Lightweight and compact, it is perfect for small shops and mobile use. FLASH MOBILE Battery operated, lightweight and easy to use for "on the go locksmithing" Flash Mobile is a battery operated, mechanical key cutting machine for flat cylinder and vehicle keys. It cuts also cruciform keys and keys with long neck, tip-stop and a flip mechanism. Flash Mobile is easy to use and contains a quality PCB controlling the battery status