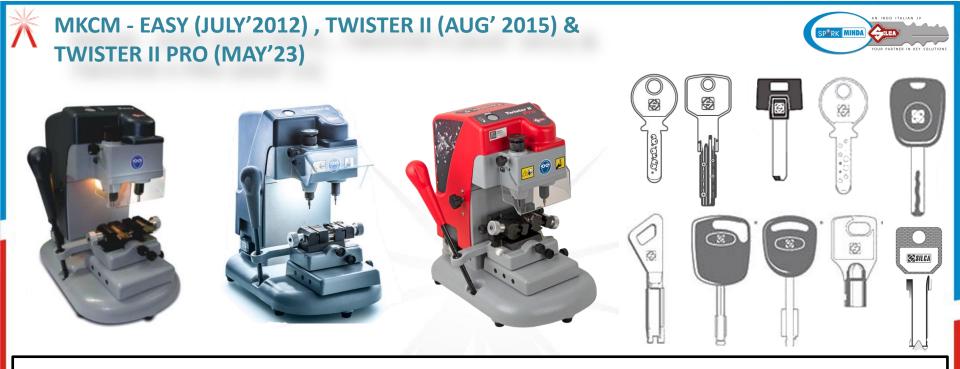

EASY is a manual radial key-cutting machine for special profiles, Dimple Keys or Sidewinder keys . With the dedicated optional accessories, it can also duplicate tubular keys and vehicle keys for a wide variety of brands , now Easy is upgraded to a newer version- Twister II, after incorporating some new features as required by customers. Twister II PRO features tilting clamps (0°+/-45°) with four different positions for easily installing a wide array of keys: dimple keys with Flat Angled cuts and laser keys. Tibbe keys\*,Flat keys\* and Mercedes keys\* can be duplicated using optional accessories.