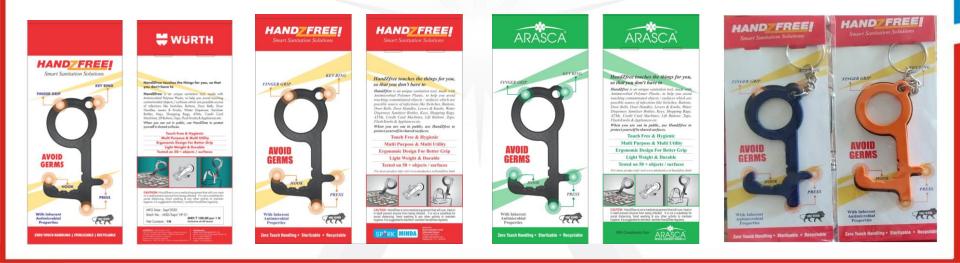

### SAFETY PRODUCTS LAUCHED DURING COVID SCENARIO

- HandZoff is made from 100% recycled brass, a copper alloy proven to have an effective, ongoing anti-bacterial effect
- HandZoff keyring tool that presses, grabs, hooks and grips to avoid touching germ-covered surfaces with bare hands.
- Made in INDIA

 It offers a unique, eco-friendly, non-hazardous, antimicrobial coating for surfaces to prevent virus contamination. Silver lon inorganics proprietary base, used for imparting anti-virus properties on polymer surface.

HandZfree

Inkafarma 🚯