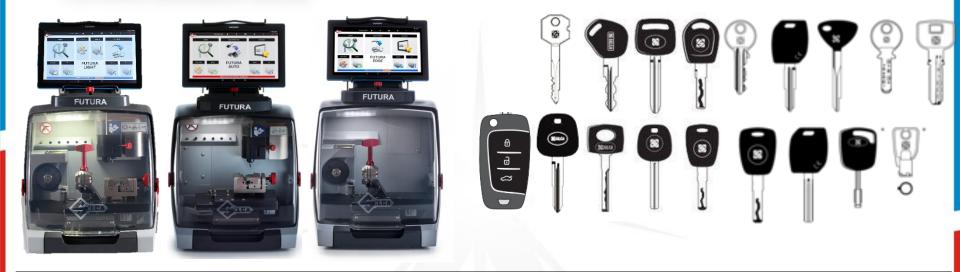

In the eighties Silca introduced, first in the world, the duplication based on code numbering, marking a technological turn around in the Key Duplication Locksmith Industry . Again in 2014, Silca introduced a new technology , which has challenged and innovated, every day business of the locksmiths by introducing a new upgraded EKCM – FUTURA.

#### FUTURA LIGHT (JULY 2018), FUTURA AUTO (FEB 2019), FUTURA EDGE(JUL 2019)

In Silca was pioneer for locksmithing based on code numbering, marking a technological turn around in the Key Duplication Locksmith Industry . Again in 2018, Silca re-introduced there successful EKCM Futura, which is now "Made In India" & also enabled with Geo-fencing feature to innovated, every day business of the locksmiths.