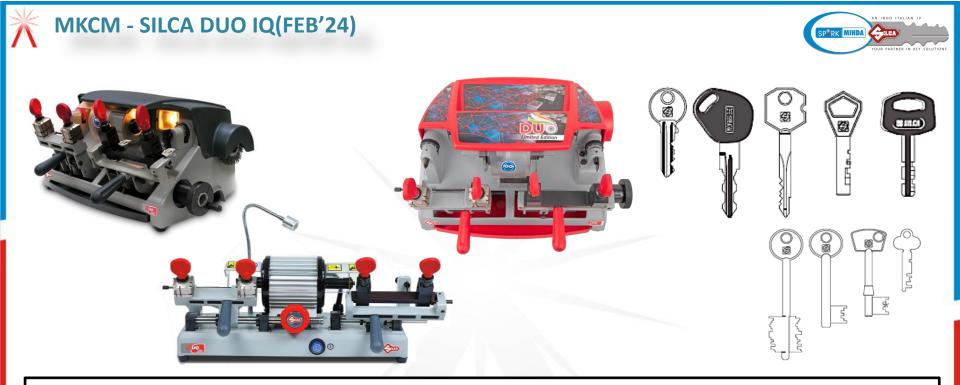

**DUOIQ** 

# **Product Range**

K.C.M.

With Duo IQ, Silca introduces an innovative concept of an Intelligent mechanical keycutting machine. A double carriage makes it possible to cut flat keys for cylinders and vehicles, cruciform, bit and double bit, post box keys, and special keys such as Abus<sup>™</sup> and Abloy<sup>™</sup>. Along with IoT technology the machine guarantees accurate data at finger touch and precision key duplication results for all types of keys.