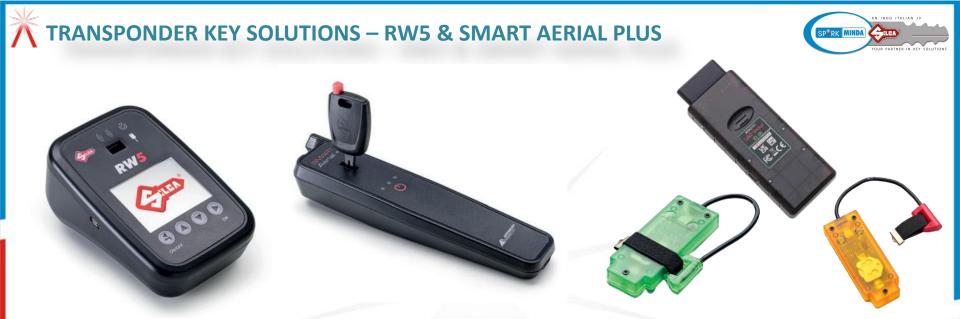

### **PROGRAMMING & CLONING DEVICES**

Cloning calculations are made using Advanced Diagnostics proprietary servers to guarantee reliability, ensuring that the latest routines are always available and time-consuming software updates are avoided. RW5 is the fast, easy solution able to duplicate transponders for around 99% of cloneable vehicle keys in circulation, including ID46 and ID48. Smart Aerial+ works hand in hand with the MYKEYS Pro app to guide the user through the entire cloning process, providing all the necessary information needed to deliver a perfect duplicate key.