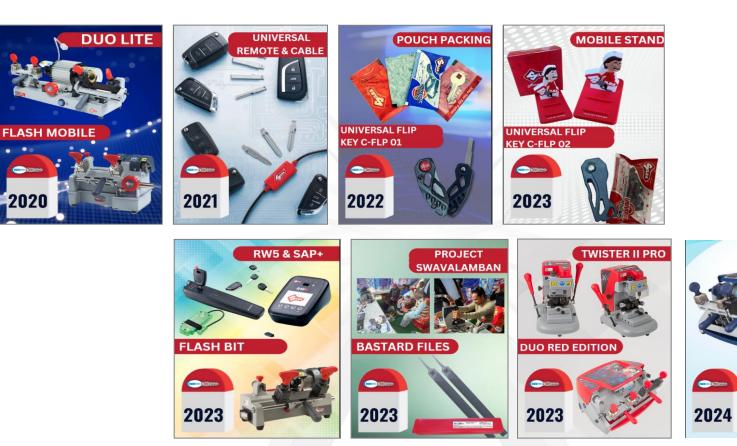

FLASH 008 is the mechanical key cutting machine for flat cylinder and vehicle keys. It also cuts cruciform keys and keys with long necks, tip stop and flip mechanisms. Lightweight and compact, it is perfect for small shops and mobile use. FLASH MOBILE Battery operated, lightweight and easy to use for "on the go locksmithing" Flash Mobile is a battery operated, mechanical key cutting machine for flat cylinder and vehicle keys. It cuts also cruciform keys and keys with long neck, tip-stop and a flip mechanism. Flash Mobile is easy to use and contains a quality PCB controlling the battery status

### **PROGRAMMING & CLONING DEVICES**

Cloning calculations are made using Advanced Diagnostics proprietary servers to guarantee reliability, ensuring that the latest routines are always available and time-consuming software updates are avoided. RW5 is the fast, easy solution able to duplicate transponders for around 99% of cloneable vehicle keys in circulation, including ID46 and ID48. Smart Aerial+ works hand in hand with the MYKEYS Pro app to guide the user through the entire cloning process, providing all the necessary information needed to deliver a perfect duplicate key.

EASIEST SOLUTION FOR DUPLICATING CAR REMOTES: The Silca Universal Remote Cable connects the remote to the smartphone to pre-set a new remote in just a few seconds. You just need to select the vehicle model from the MySilca SRP App and the cable enables pre-set data to be written onto the remote key.

With the acquisition of Advanced Diagnostics in 2014, Silca increased its stronghold in the Programming Devices The state of the art, OBD vehicle key programmer that works with most vehicle makes and models worldwide, for easily programming transponder keys, proximity keys and remotes and for reading the PIN codes for numerous manufacturers. It features an intuitive touch screen user interface and incorporates the entire Advanced Diagnostics Info Quest database with over 5000 vehicle models. It is a flexible, all-in-one solution offering the user a combination of purchase options.