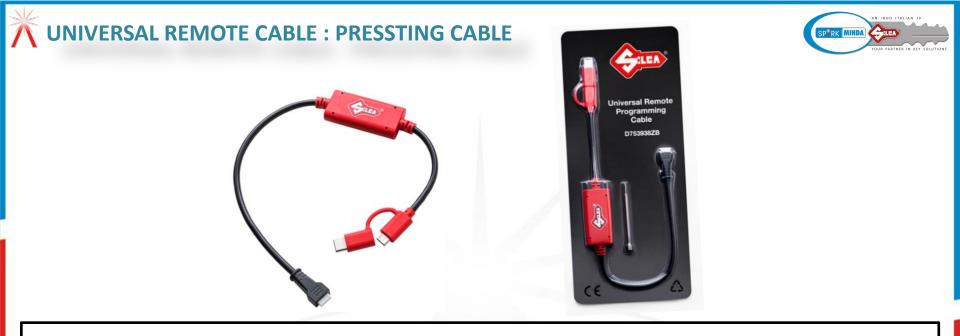

EASIEST SOLUTION FOR DUPLICATING CAR REMOTES: The Silca Universal Remote Cable connects the remote to the smartphone to pre-set a new remote in just a few seconds. You just need to select the vehicle model from the MySilca SRP App and the cable enables pre-set data to be written onto the remote key.